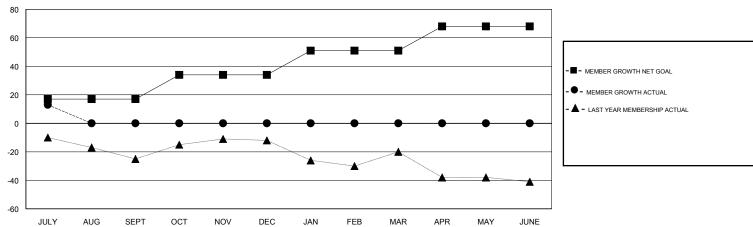

## GOALS AND ACTUAL MEMBERS CUMULATIVE

| DROPPED CLUBS: 0  DROPPED MEMBERS |   | 8 CLUBS OF 49 ADDED 1 OR MORE<br>NEW MEMBERS | GENDER DISTRIBUTION  MALE 1,231 (74.56%)  FEMALE 420 (25.44%)  Women Percentage Fiscal Year Goal: 25% |     |
|-----------------------------------|---|----------------------------------------------|-------------------------------------------------------------------------------------------------------|-----|
| DECEASED                          | 1 | CLICK HERE FOR CUMULATIVE                    | TOTAL FAMILY UNIT MEMBERS                                                                             |     |
| CLUB CANCELLED                    | 0 | MEMBERSHIP DATA                              |                                                                                                       | 405 |
| OTHER                             | 8 |                                              | FAMILY MEMBERS PAYING HALF DUES                                                                       | 195 |
| TOTAL                             | 9 |                                              |                                                                                                       |     |